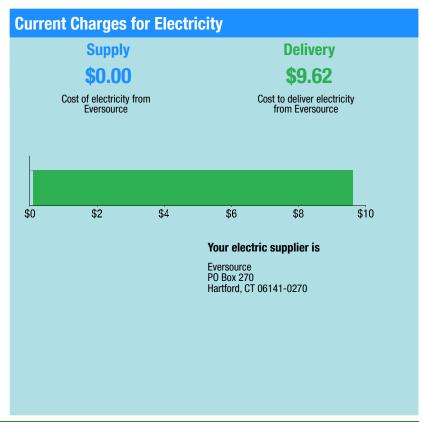

# **No Payment Due**

| Total Amount Due         | -\$38.81 |
|--------------------------|----------|
| Total Current Charges    | \$9.62   |
| Delivery Services        | \$9.62   |
| Electric Supply Services | \$0.00   |
| Current Charges/Credits  |          |
| Balance Forward          | -\$48.43 |
| Last Payment Received    | \$0.00   |
| Amount Due On 05/04/21   | -\$48.43 |
| Electric Account Summary |          |

| Total Charges for Electricity |        |
|-------------------------------|--------|
|                               |        |
| Delivery                      |        |
| (DISTRIBUTION RATE: 001)      |        |
| Service Reference: 927873002  |        |
| Distr Cust Srvc Chrg          | \$9.62 |
| Subtotal Delivery Services    | \$9.62 |
| Total Cost of Electricity     | \$9.62 |
|                               |        |