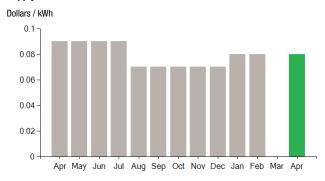

, 2007, the Generation Services Charge (GSC) and the Bypassable Federally Mandated Congestion Charge (BFMCC) have been combined into the "GSC Charge" listed in the Supplier Services section of your bill. The GSC reflects all of the cost of procuring energy from Eversource wholesale suppliers. The BFMCC portion of this line item is -\$0.00050 / kWh. If you multiply this BFMCC rate by the number of kWhs on your bill, you can calculate the dollar amount associated with the BFMCC.

<sup>\*\*\*</sup>Electric System Improvements: Recovers company investments that protect, strengthen or modernize the electric grid.



Account Number: 5194 499 7097

Customer name key: MITC

Statement Date: 04/29/21

Service Provided To: THOMAS F MITCHELL

#### Continued from previous page...

### **Supply Rate**



### **Important Messages About Your Account**

Thank you for participating in the Online Bill and Payment Service.

# **No Payment Due**